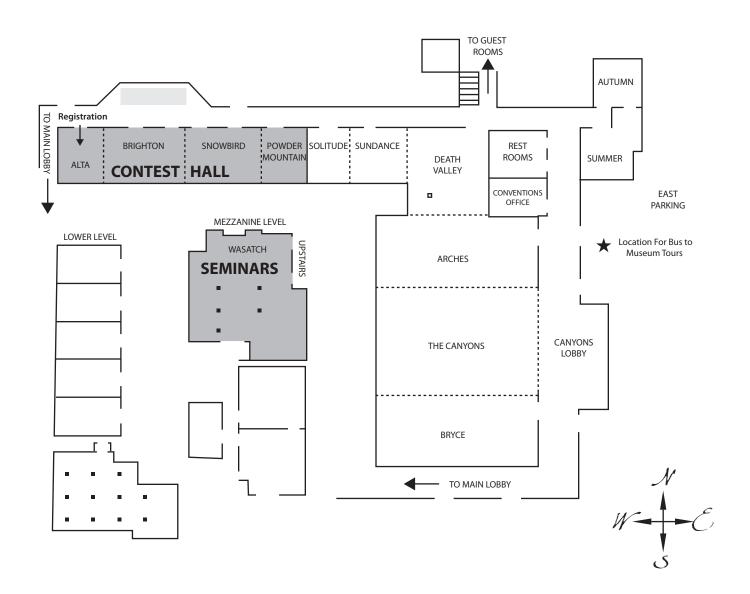

---------------------------------------------------------------------|
| 9:00 a.m. to 11:00 p.m. | Breakfast and Awards Presentation           | The International Model Car<br>Builders' Museum | Wasatch (Upstairs) Must present meal ticket to eat. Only ticket holders ticket holders sit at round tables. Limited number of chairs around perimeter of room for those who are not eating, but are attending the Awards Presentation |
| 11:00 a.m. to 1:00 p.m. | Removal of all models from the Contest Hall | The International Model Car<br>Builders' Museum | Adjourn to GSL-XXVI (2017).                                                                                                                                                                                                           |

#### Event Map